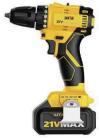

## E-1303

Voltage: 21V

Battery capacity: 2.0AH Drilling diameter: 10mm Maximum torque: 28N.M No-load speed: 0-1300r/min

| SPECS | QTY   | DIM        | G.W. |
|-------|-------|------------|------|
| 21V   | 10PCS | 69x46x26cm | 25kg |