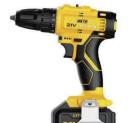

## E-1303

Voltage: 21V

Battery capacity: 2.0AH Drilling diameter: 10mm Maximum torque: 28N.M No-load speed: 0-1300r/min

| SPECS | QTY   | DIM        | G.W. |
|-------|-------|------------|------|
| 21V   | 10PCS | 69x46x26cm | 25kg |