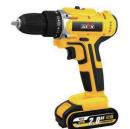

#### **CORDLESS DRILL**

#### E-1311

Voltage: 12V

Battery capacity: 1.5AH Drilling diameter: 10mm Maximum torque: 24N.M

SPECS

DIM

G.W.

10PCS 58x43x26cm 18kg One machine multi-purpose, charging design, wireless bondage, high quality lithium battery, long endurance operation.