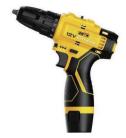

#### CORDLESS DRILL

## E-1302

Voltage: 16.8V

Battery capacity: 1.5AH Drilling diameter: 10mm Maximum torque: 26N.M No-load speed: 0-1300r/min

10PCS

LITHIUM BATTERY \* 2

G.W. 19kg

▶ One multi-purpose machine, charging design, wireless binding, high quality lithium battery, ultra long endurance operation.