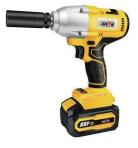

#### **CORDLESS WRENCH**

## E-1306

Voltage: 21V

Battery capacity: 4.0AH Maximum torque: 350N.M No-load speed: 0-2200r/min Impact frequency: 0-3200times/min

G.W. 20kg

51x40x30cm 88F/21V 5PCS One multi-purpose machine, charging design, wireless binding, high quality lithium battery, ultra long endurance operation