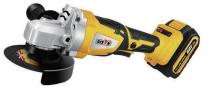

#### CORDLESS ANGLE GRINDER

## E-1309A J

Voltage: 21V

Battery capacity: 4.0AH Saw blade diameter: 105mm

Cutting depth: 20mm

No-load speed: 0-8500r/min

G.W. 5PCS 51x40x30cm 20kg 88F/21V