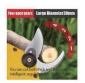

#### ITHIUM ELECTRIC PRUNING SHEARS

## E-1360

Voltage: 21V Battery capacity: 2.0AH Shear diameter: 30mm The blade material: SK5

G.W. 48F/21V 5PCS 55x41.5x32cm 20kg

Fligh hardness SK5 blade, four adjustable blade opening, safe touch switch, reduce accidental injury, compact size, comfortable grip.