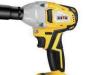

#### ELECTRIC WRENCH

## E-1305A)

Voltage: 21V

Battery capacity: 4.0AH Maximum torque: 330N.M No-load speed: 0-3000r/min Impact frequency: 0-3200times/min

21V 5PCS

DIM G.W. 52x40x30cm 20kg

One multi-purpose machine, charging design, wireless binding, high quality lithium battery, ultra long endurance operation.