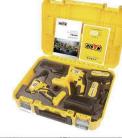

#### **CORDLESS DRILL** CORDLESS ANGLE GRINDER

E-1309A Cordless Angle grinder head \*1 E-1521A Cordless drill head \*1 88F/4.0Ah Battery pack \*2 The charger \*1

Accessories \*2

| j | SPECS   | QTY  | DIM          | G.W. | į |
|---|---------|------|--------------|------|---|
|   | 88F/21V | 4PCS | 62x45.5x34cm | 21kg |   |

▶ Lithium battery set series, 2 in 1 matching use, durable battery life, high-grade toolbox, easy to carry.