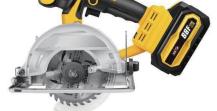

#### CORDLESS ANGLE GRINDER

## E-1309A J

Voltage: 21V

Battery capacity: 4.0AH Saw blade diameter: 105mm

Cutting depth: 20mm

No-load speed: 0-8500r/min

G.W. 5PCS 51x40x30cm 20kg 88F/21V