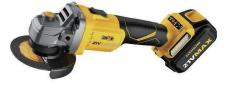

#### **CORDLESS DRILL** CORDLESS ANGLE GRINDER

E-1309A Cordless Angle grinder head \*1 E-1521A Cordless drill head \*1 88F/4.0Ah Battery pack \*2 The charger \*1

Accessories \*2

| j | SPECS   | QTY  | DIM          | G.W. | į |
|---|---------|------|--------------|------|---|
|   | 88F/21V | 4PCS | 62x45.5x34cm | 21kg |   |

▶ Lithium battery set series, 2 in 1 matching use, durable battery life, high-grade toolbox, easy to carry.