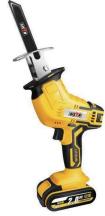

## LITHIUM RECIPROCATING SAWS

Voltage: 21V

E-1320

Battery capacity: 4.0AH The largest travel: 220mm No-load speed: 0-3600r/min

SPECS 88F/21V

4PCS

DIM 52x43.5x35.5cm

G.W. 17kg

One multi-purpose machine, charging design, wireless binding, high quality lithium battery, ultra long endurance operation.