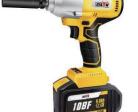

#### **CORDLESS WRENCH**

## E-1306

Voltage: 21V

Battery capacity: 4.0AH Maximum torque: 350N.M No-load speed: 0-2200r/min Impact frequency: 0-3200times/min

G.W. 20kg

51x40x30cm 88F/21V 5PCS One multi-purpose machine, charging design, wireless binding, high quality lithium battery, ultra long endurance operation