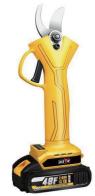

#### **CORDLESS WRENCH**

## E-1306

Voltage: 21V

Battery capacity: 4.0AH Maximum torque: 350N.M No-load speed: 0-2200r/min Impact frequency: 0-3200times/min

G.W. 20kg

51x40x30cm 88F/21V 5PCS One multi-purpose machine, charging design, wireless binding, high quality lithium battery, ultra long endurance operation