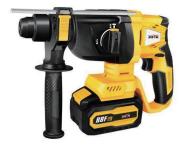

#### **CORDLESS DRILL** CORDLESS ROTARY HAMMER

## E-1531

E-1336A Cordless hammer head \*1 E-1521A Cordless drill head \*1 88F/4.0Ah Battery pack \*2 The charger \*1 Accessories \*3

▶ Lithium battery set series, 2 in 1 matching use, durable battery life, high-grade toolbox, easy to carry.