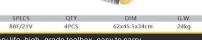

#### **CORDLESS DRILL** CORDLESS ANGLE GRINDER

E-1309A Cordless Angle grinder head \*1 E-1521A Cordless drill head \*1 88F/4.0Ah Battery pack \*2 The charger \*1

Accessories \*2

| j | SPECS   | QTY  | DIM          | G.W. | į |
|---|---------|------|--------------|------|---|
|   | 88F/21V | 4PCS | 62x45.5x34cm | 21kg |   |

▶ Lithium battery set series, 2 in 1 matching use, durable battery life, high-grade toolbox, easy to carry.