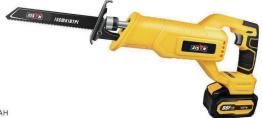

## LITHIUM RECIPROCATING SAWS

Voltage: 21V

E-1320

Battery capacity: 4.0AH The largest travel: 220mm No-load speed: 0-3600r/min

SPECS 88F/21V

4PCS

DIM 52x43.5x35.5cm

G.W. 17kg

One multi-purpose machine, charging design, wireless binding, high quality lithium battery, ultra long endurance operation.