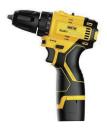

#### CORDLESS DRILL

## E-1302

Voltage: 16.8V

Battery capacity: 1.5AH Drilling diameter: 10mm Maximum torque: 26N.M No-load speed: 0-1300r/min

10PCS

LITHIUM BATTERY \* 2

G.W. 19kg

▶ One multi-purpose machine, charging design, wireless binding, high quality lithium battery, ultra long endurance operation.