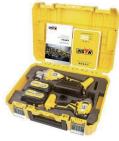

#### **CORDLESS DRILL** CORDLESS ANGLE GRINDER

E-1309A Cordless Angle grinder head \*1 E-1521A Cordless drill head \*1 88F/4.0Ah Battery pack \*2 The charger \*1

Accessories \*2

| j | SPECS   | QTY  | DIM          | G.W. | į |
|---|---------|------|--------------|------|---|
|   | 88F/21V | 4PCS | 62x45.5x34cm | 21kg |   |

▶ Lithium battery set series, 2 in 1 matching use, durable battery life, high-grade toolbox, easy to carry.