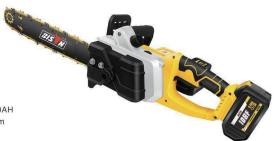

#### CORDLESS ANGLE CUTTING MACHINE

Voltage: 21V Battery capacity: 4.0AH Saw blade diameter: 125mm

SPECS

21V

G.W. 88F/21V 4PCS 57.5x32.5x47.5cm 22kg

Voltage: 42V Battery capacity: 4.0AH

Guide length: 405mm Chain speed: 9m/s

No-load speed: 720r/min

SPECS 88F/42V

QTY 4PCS

DIM 54x52x46cm G.W. 27kg

> One multi-purpose machine, charging design, wireless binding, high quality lithium battery, ultra long endurance operation

Voltage: 42V Battery capacity: 6.0AH Guide length: 405mm Chain speed: 9m/s

No-load speed: 720r/min

88F/42V

4PCS

DIM 54x52x46cm

G.W. 27kg