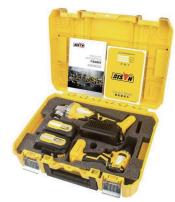

#### **CORDLESS DRILL** CORDLESS ANGLE GRINDER

E-1309A Cordless Angle grinder head \*1 E-1521A Cordless drill head \*1 88F/4.0Ah Battery pack \*2 The charger \*1

Accessories \*2

| j | SPECS   | QTY  | DIM          | G.W. | į |
|---|---------|------|--------------|------|---|
|   | 88F/21V | 4PCS | 62x45.5x34cm | 21kg |   |

▶ Lithium battery set series, 2 in 1 matching use, durable battery life, high-grade toolbox, easy to carry.