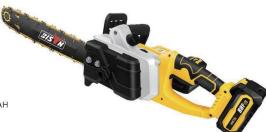

#### CORDLESS ANGLE CUTTING MACHINE

Voltage: 21V Battery capacity: 4.0AH Saw blade diameter: 125mm

SPECS

21V

G.W. 88F/21V 4PCS 57.5x32.5x47.5cm 22kg

Voltage: 42V Battery capacity: 4.0AH

Guide length: 405mm Chain speed: 9m/s

No-load speed: 720r/min

SPECS 88F/42V

QTY 4PCS

DIM 54x52x46cm G.W. 27kg

> One multi-purpose machine, charging design, wireless binding, high quality lithium battery, ultra long endurance operation

Voltage: 42V Battery capacity: 6.0AH Guide length: 405mm Chain speed: 9m/s

No-load speed: 720r/min

88F/42V

4PCS

DIM 54x52x46cm

G.W. 27kg