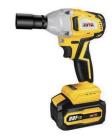

#### ELECTRIC WRENCH

## E-1305A)

Voltage: 21V

Battery capacity: 4.0AH Maximum torque: 330N.M No-load speed: 0-3000r/min Impact frequency: 0-3200times/min

21V 5PCS

DIM G.W. 52x40x30cm 20kg

One multi-purpose machine, charging design, wireless binding, high quality lithium battery, ultra long endurance operation.