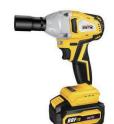

#### CORDLESS IMPACT DRILL

## E-1323

Voltage: 21V

Battery capacity: 4.0AH Drilling diameter: 13mm Maximum torque: 60N.M No-load speed: 0-3200r/min

G.W. SPECS DIM 88F-21V 5PCS 51x40x30cm 20kg