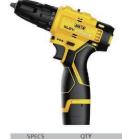

#### CORDLESS DRILL

#### E-1301

Voltage: 12V

Battery capacity: 1.5AH Drilling diameter: 10mm Maximum torque: 24N.M No-load speed: 0-1300r/min

SPECS

16.8V

G.W.

18kg

DIM

58x43x26cm

DIM

58x43x26cm