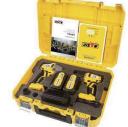

#### **CORDLESS DRILL** CORDLESS ROTARY HAMMER

## E-1531

E-1336A Cordless hammer head \*1 E-1521A Cordless drill head \*1 88F/4.0Ah Battery pack \*2 The charger \*1 Accessories \*3

▶ Lithium battery set series, 2 in 1 matching use, durable battery life, high-grade toolbox, easy to carry.