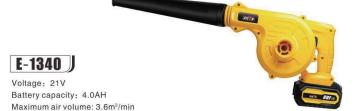

# CORDLESS BLOWER

No-load speed: 0-18000r/min

SPECS 88F/21V 6PCS

DIM 53x36x40cm G.W. 20kg