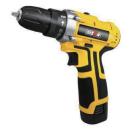

#### CORDLESS DRILL

#### E-1301

Voltage: 12V

Battery capacity: 1.5AH Drilling diameter: 10mm Maximum torque: 24N.M No-load speed: 0-1300r/min

SPECS

16.8V

G.W.

18kg

DIM