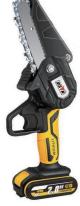

#### **CORDLESS DRILL** CORDLESS ROTARY HAMMER

## E-1531

E-1336A Cordless hammer head \*1 E-1521A Cordless drill head \*1 88F/4.0Ah Battery pack \*2 The charger \*1 Accessories \*3

▶ Lithium battery set series, 2 in 1 matching use, durable battery life, high-grade toolbox, easy to carry.