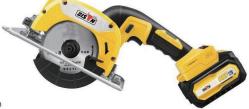

#### CORDLESS ANGLE CUTTING MACHINE

Voltage: 21V Battery capacity: 4.0AH Saw blade diameter: 125mm

SPECS

21V

G.W. 88F/21V 4PCS 57.5x32.5x47.5cm 22kg

Voltage: 42V Battery capacity: 4.0AH

Guide length: 405mm Chain speed: 9m/s