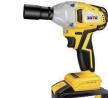

#### **CORDLESS WRENCH**

## E-1306

Voltage: 21V

Battery capacity: 4.0AH Maximum torque: 350N.M No-load speed: 0-2200r/min Impact frequency: 0-3200times/min

G.W. 20kg

51x40x30cm 88F/21V 5PCS One multi-purpose machine, charging design, wireless binding, high quality lithium battery, ultra long endurance operation