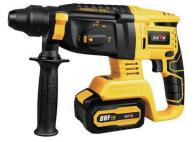

#### **CORDLESS DRILL** CORDLESS ROTARY HAMMER

## E-1531

E-1336A Cordless hammer head \*1 E-1521A Cordless drill head \*1 88F/4.0Ah Battery pack \*2 The charger \*1 Accessories \*3

▶ Lithium battery set series, 2 in 1 matching use, durable battery life, high-grade toolbox, easy to carry.